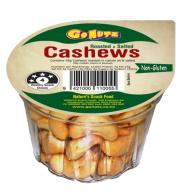

## Features:

Freshly roasted & salted high grade commercial quality, mostly whole cashews

Also available in 1kg catering pack.

Fill weight:

40g pouch, 45g tub

27 6

400

6

Soft plastics pouch.

P.E.T. snack tub, composite PET/PE lid

Ingredients: CASHEWS, vegetable oil, salt. May contain traces of PEANUTS, ALMONDS

Tubs gas flushed with CO<sub>2</sub>/N<sub>2</sub>

Country of Origin: Produced in NZ from local & imported materials