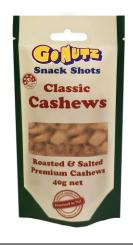

## **Classic Cashews**

## Features:

Freshly roasted & salted high grade commercial quality, mostly whole cashews

Also available in 1kg catering pack.

Fill weight:

40g pouch, 45g tub

27 6

400

6